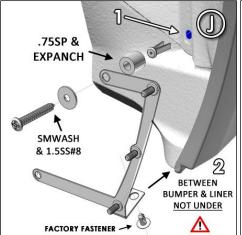

**FIGURE J** Install SMWASH & 1.5SS#8 into BMF99-LR/RR, & .75SP mount 1. Place BMF99-LR/RR between bumper and liner. Reinstall factory fastener into mount 2.

**FIGURE K** Place logo-side of flap against BMF99-LR/RR. Install SMWASH & SSLNUT into mounts 3 – 5 and SMWASH, HXBLT & BLKNUT into mount 6.