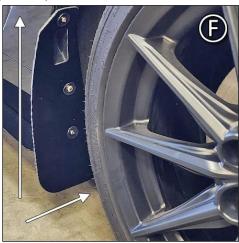

FIGURE C Wipe liner clean before installing SMF29-1 over 1 - 3.

**FIGURE D** Install SMWASH & 1SS#8 into BMF80-RE mount 4. Bracket mounts between liner and side skirt, stud facing tire. **FIGURE E/F** Position logo-side of flap facing vehicle rear. Fasten SMWASH & 1.5SS#8 into mounts 1 - 3. Install SMWASH & SSLNUT onto mount 5. Align flaps to even ground before tightening fasteners until washers just seat against flap.