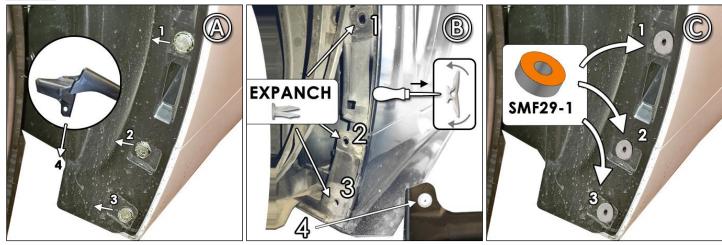

FIGURE A Remove factory fasteners 1 - 4.

**FIGURE B** To expand EXPANCH, insert a pick  $\frac{1}{2}$ " into mounting hole. Install EXPANCH into mounts 1-3, then replace liner. Place EXPANCH into mount 4.

FIGURE C Wipe liner clean before installing SMF29-1 over 1 - 3.

**FIGURE D** Install SMWASH & 1SS#8 into BMF80-RE mount 4. Bracket mounts between liner and side skirt, stud facing tire. **FIGURE E/F** Position logo-side of flap facing vehicle rear. Fasten SMWASH & 1.5SS#8 into mounts 1 - 3. Install SMWASH & SSLNUT onto mount 5. Align flaps to even ground before tightening fasteners until washers just seat against flap.