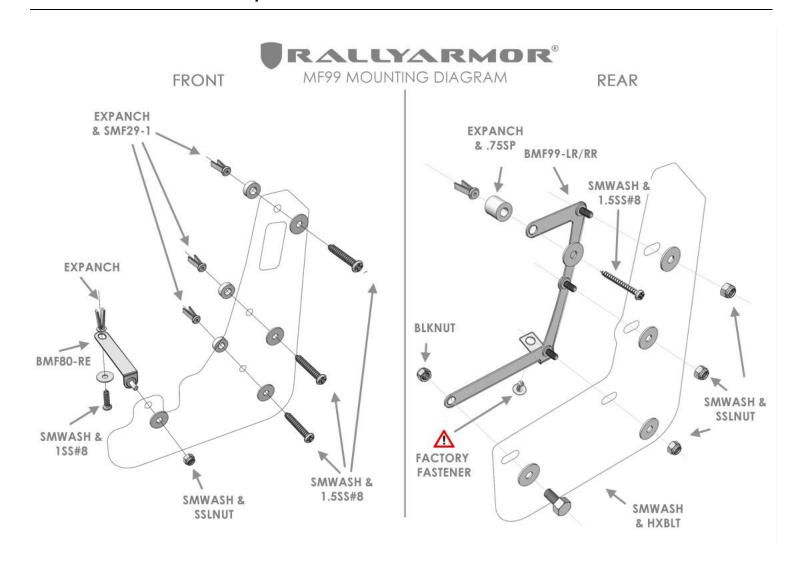

### 2022+ SUBARU BRZ/TOYOTA GR86 MUD FLAP INSTALLATION INSTRUCTIONS

FRONT FLAP Bracket/Hardware 1 x Flap → 1 x BMF80-RE; 1 x 1SS#8; 3 x 1.5SS#8; 4 x EXPANCH; 3 x SMF29-1; 5 x SMWASH; 1 x

SSLNUT

To gain access inner wheel well area, turn steering wheel towards installation side. **Do not fully tighten fasteners until mud flap is completely aligned to vehicle.** 

FIGURE A Remove factory fasteners 1 - 4.

**FIGURE B** To expand EXPANCH, insert a pick  $\frac{1}{2}$ " into mounting hole. Install EXPANCH into mounts 1-3, then replace liner. Place EXPANCH into mount 4.

FIGURE C Wipe liner clean before installing SMF29-1 over 1 - 3.

**FIGURE D** Install SMWASH & 1SS#8 into BMF80-RE mount 4. Bracket mounts between liner and side skirt, stud facing tire. **FIGURE E/F** Position logo-side of flap facing vehicle rear. Fasten SMWASH & 1.5SS#8 into mounts 1 - 3. Install SMWASH & SSLNUT onto mount 5. Align flaps to even ground before tightening fasteners until washers just seat against flap.

**REAR FLAP** Bracket & Hardware 1 x Flap→ BMF99-LR/RR; 1 x .75SP; 1 x 1.5SS#8; 1 x BLKNUT; 1 x EXPANCH; 1 x HXBLT; 5 x

SMWASH; 3 x SSLNUT; 1 x FACTORY FASTENER

Do not fully tighten fasteners until mud flap is completely aligned to vehicle.

### 2022+ SUBARU BRZ/TOYOTA GR86 MUD FLAP INSTALLATION INSTRUCTIONS

FIGURE G Remove factory fastener, then install EXPANCH.

FIGURE H Temporarily remove and retain factory fastener 2.

FIGURE I Gently curve top-end of BMF99-LR/RR to nest against wheel well.

**FIGURE J** Install SMWASH & 1.5SS#8 into BMF99-LR/RR, & .75SP mount 1. Place BMF99-LR/RR between bumper and liner. Reinstall factory fastener into mount 2.

**FIGURE K** Place logo-side of flap against BMF99-LR/RR. Install SMWASH & SSLNUT into mounts 3 – 5 and SMWASH, HXBLT & BLKNUT into mount 6.

FIGURE N Align flaps to even ground before tightening fasteners until washers just seat against flap.