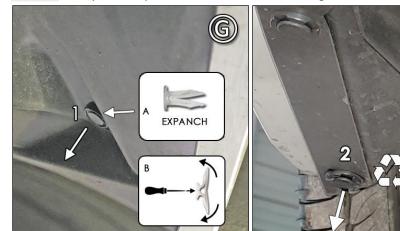

FIGURE A Remove factory fasteners 1 - 4.

**FIGURE B** To expand EXPANCH, insert a pick  $\frac{1}{2}$ " into mounting hole. Install EXPANCH into mounts 1-3, then replace liner. Place EXPANCH into mount 4.

### 2022+ SUBARU BRZ/TOYOTA GR86 MUD FLAP INSTALLATION INSTRUCTIONS

FIGURE G Remove factory fastener, then install EXPANCH.

FIGURE H Temporarily remove and retain factory fastener 2.

FIGURE I Gently curve top-end of BMF99-LR/RR to nest against wheel well.