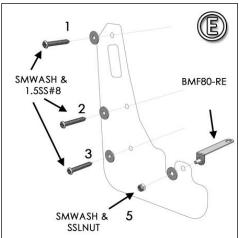

### 2022+ SUBARU BRZ/TOYOTA GR86 MUD FLAP INSTALLATION INSTRUCTIONS

FRONT FLAP Bracket/Hardware 1 x Flap → 1 x BMF80-RE; 1 x 1SS#8; 3 x 1.5SS#8; 4 x EXPANCH; 3 x SMF29-1; 5 x SMWASH; 1 x

SSLNUT

To gain access inner wheel well area, turn steering wheel towards installation side. **Do not fully tighten fasteners until mud flap is completely aligned to vehicle.** 

FIGURE C Wipe liner clean before installing SMF29-1 over 1 - 3.

**FIGURE D** Install SMWASH & 1SS#8 into BMF80-RE mount 4. Bracket mounts between liner and side skirt, stud facing tire. **FIGURE E/F** Position logo-side of flap facing vehicle rear. Fasten SMWASH & 1.5SS#8 into mounts 1 - 3. Install SMWASH & SSLNUT onto mount 5. Align flaps to even ground before tightening fasteners until washers just seat against flap.