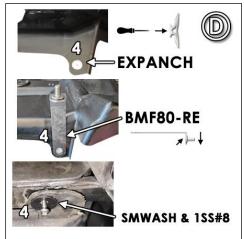

FIGURE C Wipe liner clean before installing SMF29-1 over 1 - 3.

**FIGURE D** Install SMWASH & 1SS#8 into BMF80-RE mount 4. Bracket mounts between liner and side skirt, stud facing tire. **FIGURE E/F** Position logo-side of flap facing vehicle rear. Fasten SMWASH & 1.5SS#8 into mounts 1 - 3. Install SMWASH & SSLNUT onto mount 5. Align flaps to even ground before tightening fasteners until washers just seat against flap.