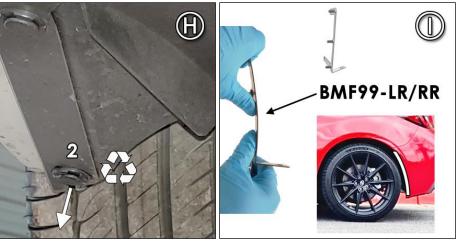

### 2022+ SUBARU BRZ/TOYOTA GR86 MUD FLAP INSTALLATION INSTRUCTIONS

FIGURE G Remove factory fastener, then install EXPANCH.

FIGURE H Temporarily remove and retain factory fastener 2.

FIGURE I Gently curve top-end of BMF99-LR/RR to nest against wheel well.

**FIGURE J** Install SMWASH & 1.5SS#8 into BMF99-LR/RR, & .75SP mount 1. Place BMF99-LR/RR between bumper and liner. Reinstall factory fastener into mount 2.

**FIGURE K** Place logo-side of flap against BMF99-LR/RR. Install SMWASH & SSLNUT into mounts 3 – 5 and SMWASH, HXBLT & BLKNUT into mount 6.