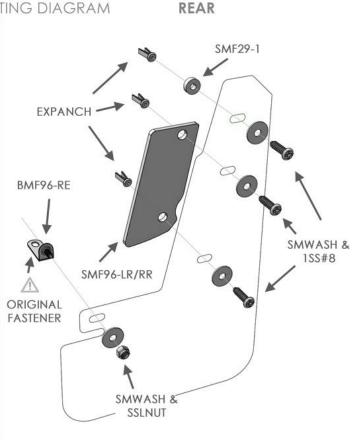

# 2021+ FORD MUSTANG MACH-E MUD FLAP INSTALLATION INSTRUCTIONS

**REAR MUD FLAP** Do not fully tighten fasteners until mud flap is completely aligned to vehicle.

Bracket/Hardware for 1 Flap→1 x BMF96-RE; 3 x 1SS#8; 3 x EXPANCH; 1 x SMF29-1; 1 x SMF96-LR/RR; 4 x SMWASH; 1 x SSLNUT FIGURE J Remove fasteners 1 - 3.

**FIGURE K** Fold EXPANCH, then install into mounts 1 - 3. Use a pick to open EXPANCH hole about ½" into liner.

**FIGURE L** Adhere SMF29-1 over mount 1. Wipe recessed area of liner clean. Ensure mounts 2 & 3 are visible through SMF96-LR/RR, then adhere.

**FIGURE M** Located underneath vehicle, temporarily remove fastener 4. Stud of BMF96-RE facing tire, install using fastener 4.

**FIGURE N** Place logo-side of flap facing rear bumper, against mounting points. Install SMWASH & 1SS#8 into mounts 1-3 and SMWASH & SSLNUT onto mount 5.