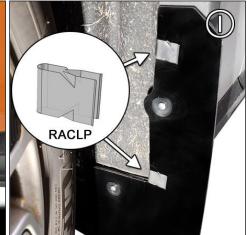

FIGURE H Align flaps before tightening fasteners.

FIGURE I Install RACLP on upper and lower sections of flap.