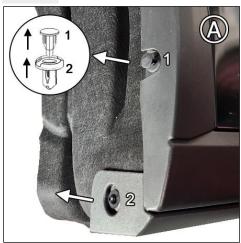

**FIGURE A** Remove factory fasteners 1 & 2.

FIGURE B Fold EXPANCH, then install into mount 1. Use a pick to open EXPANCH hole about ½" into liner.

FIGURE C Adhere SMF29-1 over mount 1.

FIGURE D Install angled section of BMF96-LF/RF behind side skirt.