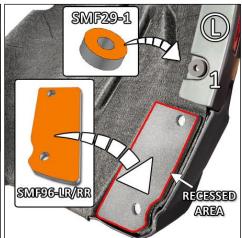

**FIGURE K** Fold EXPANCH, then install into mounts 1 - 3. Use a pick to open EXPANCH hole about ½" into liner.

**FIGURE L** Adhere SMF29-1 over mount 1. Wipe recessed area of liner clean. Ensure mounts 2 & 3 are visible through SMF96-LR/RR, then adhere.