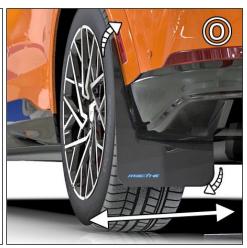

1SS#8; 3 x EXPANCH; 1 x SMF29-1; 1 x SMF96-LR/RR; 4 x SMWASH; 1 x SSLNUT FIGURE J Remove fasteners 1 - 3.

**FIGURE K** Fold EXPANCH, then install into mounts 1 - 3. Use a pick to open EXPANCH hole about ½" into liner.

**FIGURE L** Adhere SMF29-1 over mount 1. Wipe recessed area of liner clean. Ensure mounts 2 & 3 are visible through SMF96-LR/RR, then adhere.







**FIGURE M** Located underneath vehicle, temporarily remove fastener 4. Stud of BMF96-RE facing tire, install using fastener 4.

**FIGURE N** Place logo-side of flap facing rear bumper, against mounting points. Install SMWASH & 1SS#8 into mounts 1-3 and SMWASH & SSLNUT onto mount 5.

**FIGURE O** Align flaps before fully tightening fasteners.

# **IMF96**



# 2021+ FORD MUSTANG MACH-E MUD FLAP INSTALLATION INSTRUCTIONS