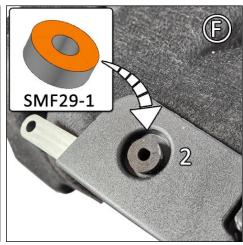

FIGURE E Align side skirt hole over BMF96-LF/RF hole. Bottom of bracket nests against side skirt.

FIGURE F Adhere SMF29-1 over mount 2.

**FIGURE G** Place flap with logo facing rear bumper, against mounting points. Install SMWASH & 1SS#8 into mount 1, SMWASH & 1.5SS#8 to mount 2, SMWASH & HXBLT into mount 3. Secure opposite side of mount 3 with SMWASH & BLKNUT.