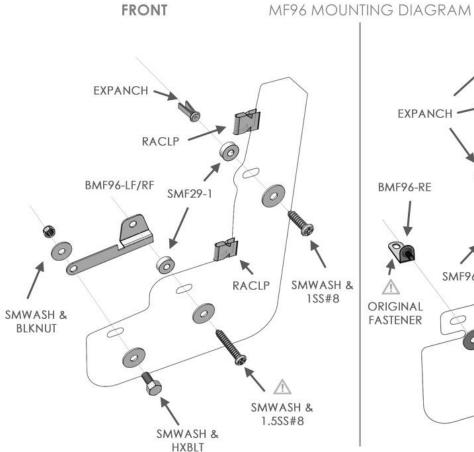

# 2021+ FORD MUSTANG MACH-E MUD FLAP INSTALLATION INSTRUCTIONS

**FRONT MUD FLAP** To access interior wheel well, turn steering wheel towards installation side.

Bracket/Hardware for 1 Flap  $\rightarrow$  1 x BMF96-LF/RF; 1 x 1SS#8; 1 x 1.5SS#8; 1 x BLKNUT; 1 x EXPANCH; 1 x HXBLT; 2 x RACLP; 2 x SMF29-1; 4 x SMWASH Do not fully tighten fasteners until mud flap is completely aligned to vehicle.

**FIGURE A** Remove factory fasteners 1 & 2.

FIGURE B Fold EXPANCH, then install into mount 1. Use a pick to open EXPANCH hole about ½" into liner.

FIGURE C Adhere SMF29-1 over mount 1.

FIGURE D Install angled section of BMF96-LF/RF behind side skirt.

FIGURE E Align side skirt hole over BMF96-LF/RF hole. Bottom of bracket nests against side skirt.

FIGURE F Adhere SMF29-1 over mount 2.

**FIGURE G** Place flap with logo facing rear bumper, against mounting points. Install SMWASH & 1SS#8 into mount 1, SMWASH & 1.5SS#8 to mount 2, SMWASH & HXBLT into mount 3. Secure opposite side of mount 3 with SMWASH & BLKNUT.

FIGURE H Align flaps before tightening fasteners.

FIGURE I Install RACLP on upper and lower sections of flap.