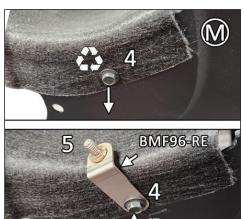

**FIGURE M** Located underneath vehicle, temporarily remove fastener 4. Stud of BMF96-RE facing tire, install using fastener 4.

**FIGURE N** Place logo-side of flap facing rear bumper, against mounting points. Install SMWASH & 1SS#8 into mounts 1-3 and SMWASH & SSLNUT onto mount 5.