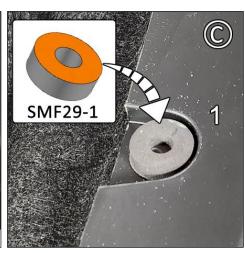

**FIGURE A** Remove factory fasteners 1 & 2.

FIGURE B Fold EXPANCH, then install into mount 1. Use a pick to open EXPANCH hole about ½" into liner.

FIGURE C Adhere SMF29-1 over mount 1.

FIGURE D Install angled section of BMF96-LF/RF behind side skirt.