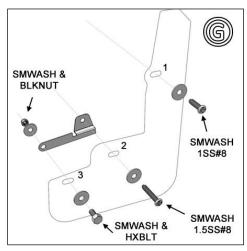

FIGURE E Align side skirt hole over BMF96-LF/RF hole. Bottom of bracket nests against side skirt.

FIGURE F Adhere SMF29-1 over mount 2.

**FIGURE G** Place flap with logo facing rear bumper, against mounting points. Install SMWASH & 1SS#8 into mount 1, SMWASH & 1.5SS#8 to mount 2, SMWASH & HXBLT into mount 3. Secure opposite side of mount 3 with SMWASH & BLKNUT.