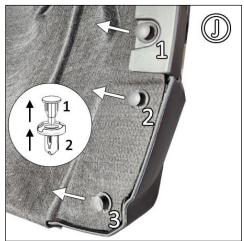

# 2021+ FORD MUSTANG MACH-E MUD FLAP INSTALLATION INSTRUCTIONS

**REAR MUD FLAP** Do not fully tighten fasteners until mud flap is completely aligned to vehicle.

Bracket/Hardware for 1 Flap→1 x BMF96-RE; 3 x 1SS#8; 3 x EXPANCH; 1 x SMF29-1; 1 x SMF96-LR/RR; 4 x SMWASH; 1 x SSLNUT FIGURE J Remove fasteners 1 - 3.