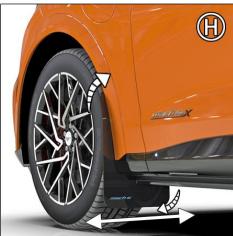

FIGURE H Align flaps before tightening fasteners.

FIGURE I Install RACLP on upper and lower sections of flap.