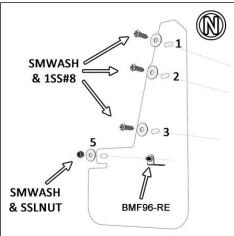

**FIGURE K** Fold EXPANCH, then install into mounts 1 - 3. Use a pick to open EXPANCH hole about ½" into liner.

**FIGURE L** Adhere SMF29-1 over mount 1. Wipe recessed area of liner clean. Ensure mounts 2 & 3 are visible through SMF96-LR/RR, then adhere.

**FIGURE M** Located underneath vehicle, temporarily remove fastener 4. Stud of BMF96-RE facing tire, install using fastener 4.

**FIGURE N** Place logo-side of flap facing rear bumper, against mounting points. Install SMWASH & 1SS#8 into mounts 1-3 and SMWASH & SSLNUT onto mount 5.