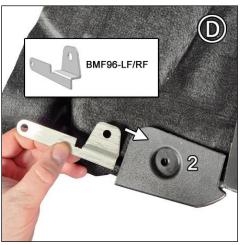

FIGURE E Align side skirt hole over BMF96-LF/RF hole. Bottom of bracket nests against side skirt.

FIGURE F Adhere SMF29-1 over mount 2.

**FIGURE G** Place flap with logo facing rear bumper, against mounting points. Install SMWASH & 1SS#8 into mount 1, SMWASH & 1.5SS#8 to mount 2, SMWASH & HXBLT into mount 3. Secure opposite side of mount 3 with SMWASH & BLKNUT.