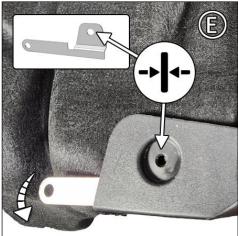

FIGURE E Align side skirt hole over BMF96-LF/RF hole. Bottom of bracket nests against side skirt.

FIGURE F Adhere SMF29-1 over mount 2.

**FIGURE G** Place flap with logo facing rear bumper, against mounting points. Install SMWASH & 1SS#8 into mount 1, SMWASH & 1.5SS#8 to mount 2, SMWASH & HXBLT into mount 3. Secure opposite side of mount 3 with SMWASH & BLKNUT.