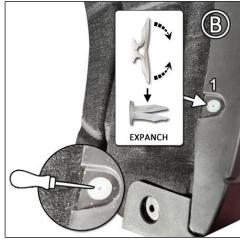

**FIGURE A** Remove factory fasteners 1 & 2.

FIGURE B Fold EXPANCH, then install into mount 1. Use a pick to open EXPANCH hole about ½" into liner.

FIGURE C Adhere SMF29-1 over mount 1.

FIGURE D Install angled section of BMF96-LF/RF behind side skirt.