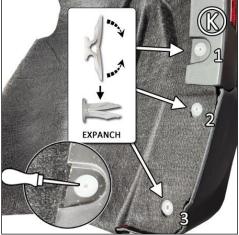

**FIGURE K** Fold EXPANCH, then install into mounts 1 - 3. Use a pick to open EXPANCH hole about ½" into liner.

**FIGURE L** Adhere SMF29-1 over mount 1. Wipe recessed area of liner clean. Ensure mounts 2 & 3 are visible through SMF96-LR/RR, then adhere.