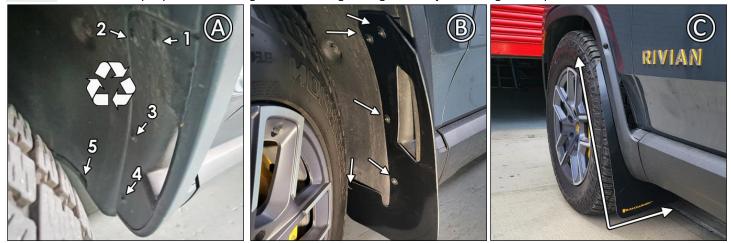

#### Hardware 1 x Flap → REUSE OEM FACTORY FASTENERS

FIGURE A Remove and retain factory fasteners 1 - 5.

**FIGURE B** Logo-side of flap facing rear bumper and liner mounting points, reinstall factory fasteners through flap. **FIGURE C** Ensure mud flap is parallel to even ground before tightening washers just flush against flap.