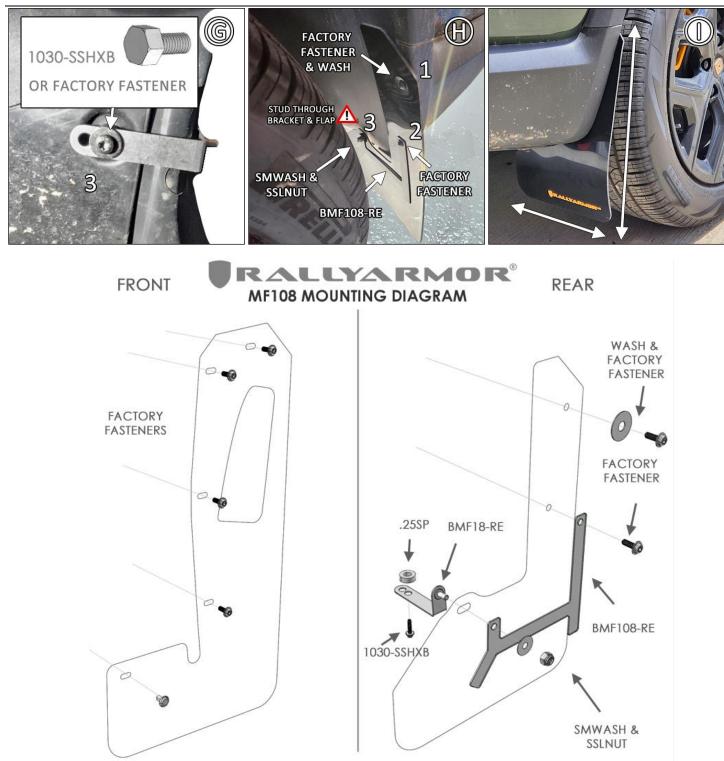

**FIGURE H** Logo-side of flap facing rear bumper, install factory fastener and WASH into mount 1. Place BMF108-RE against flap mounts, then install factory fastener into mount 2. Fasten SMWASH & SSLNUT onto mount 3. **FIGURE I** Ensure mud flap is parallel to even ground before tightening hardware just flush against flap.