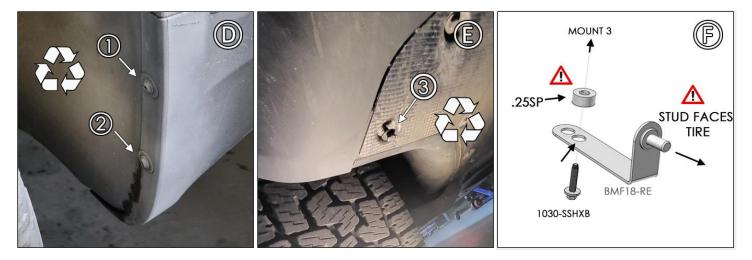

FIGURE D/E Remove and retain factory fasteners 1 & 2. Located under the chassis, remove bolt 3.

FIGURE F/G Stud side of BMF18-RE facing tire, install 1030-SSHXB through bracket, .25SP and mount 3. On some models, the OEM fastener can be reused.