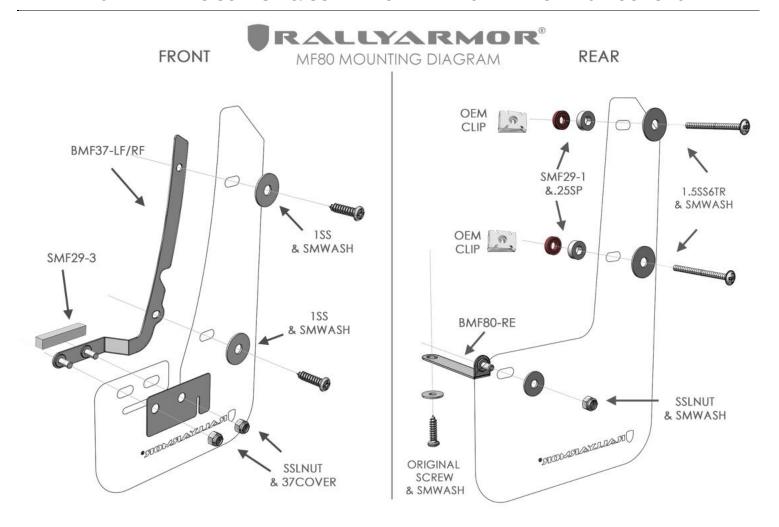

#### **IMPORTANT NOTES** INSTALLATION KIT CONTENTS QUANTITY PART **ITEM ID** PLASTIC SPACER .25SP 4 **SCREW 1SS ALWAYS USE** ALWAYS TEST COMPATIBILITY 4 **LONG SCREW** 1.5SS6TR **CAUTION DURING** WITH YOUR SPECIFIC WHEEL, 2 37COVER PARKING/REVERSAL **COVER TIRE AND SUSPENSION SCENARIOS** COMBINATION 4 **ROUND SPACER** SMF29-1 2 **SPACER** SMF29-3 12 **WASHER SMWASH LOCK NUT** 6 **SSLNUT** 1 BRACKET LEFT FRONT BMF37-LF 1 **BRACKET RIGHT FRONT** BMF37-RF BMF80-RE **BRACKET REAR** SMF29-1 ROUND PLASTIC SPACER SPACER SMF29-3 **SCREW SPACER** ALWAYS ALIGN YOUR MUD CLEANING INSTRUCTIONS: 1.5SS6TR SMWASH FLAP PERPENDICULAR TO USE WATER AND SOFT CLOTH LONG SCREW GROUND PRIOR TO TIGHTENING WASHER TO CLEAN FLAPS. AVOID SOLVENT BASED CLEANERS 37COVER SSLNUT COVER LOCK NUT BMF80-RF BMF37-LF/RF REAR BRACKETS FRONT BRACKETS

## FRONT MUD FLAP INSTALLATION

1 FRONT FLAP BRACKET & HARDWARE → BMF37-LF/RF; 2 x 1SS; 1 x 37COVER; 1 x SMF29-3; 2 x SMWASH; 2 x SSLNUT

To access inner wheel well area, turn steering wheel towards installation side.

FIGURE A Use a T-25 Torx bit to remove fender liner screws 1 and 2.

FIGURE B Studs facing away, bend angle section of BMF37-LF/RF bracket about 1/4" or 6mm. Adjust bracket to seat flush to liner.

FIGURE C Adhere spacer SMF29-3 on the opposite side of the two-stud section of the bracket.

**FIGURE D** Install lower portion of BMF37-LF/RF bracket under side skirt cap. SMF29-3 should touch fender liner. Repeat and adjust Figure B as needed.

**FIGURE E** Align mud flap over bracket stud mounts 3 and 4. Place 37COVER over studs and mud flap, positioning wide lip over front of flap, narrow lip behind flap. Loosely thread SSLNUT over studs. Not tightening fully, install 1SS SCREW and WASHER on mounts 1 and 2. **FIGURE F** Make slight angle adjustments, so flap is perpendicular to ground. Tighten screws just until washers are seated against flap.

# **REAR MUD FLAP INSTALLATION**

1 REAR FLAP BRACKET & HARDWARE → BMF80-RE; 2 x .25SP; 2 x 1.5SS6TR; 2 x SMF29-1; 2 x SMWASH; 1 x SSLNUT

**FIGURE G** Remove OEM fender liner fasteners 1 - 3.

FIGURE H Install BMF80-RE into mount 3 with original screw and SMWASH.

FIGURE I Adhere SMF29-1 to .25SP.

3.13.2022 V.2

## 2022+ VW MK8 GOLF GTI & GOLF R MUD FLAP INSTALLATION INSTRUCTIONS

FIGURE J SMF29-1 and .25SP mounts behind flap, against inner liner. Place 1.5SS6TR and SMWASH through flap and .25SP.

**FIGURE K** Logo-side of flap facing liner, locate OEM clip mounts 1 and 2 behind liner then fasten 1.5SS6TR LONG SCREW into both. Install SMWASH and SSLNUT on mount 3 BMF80-RE stud. Do not fully tighten.

FIGURE L Make slight angle adjustments to flap before hand-tightening fasteners, just until seated.

Content and images are copyright of Rally Armor® LLC

3.13.2022 V.2