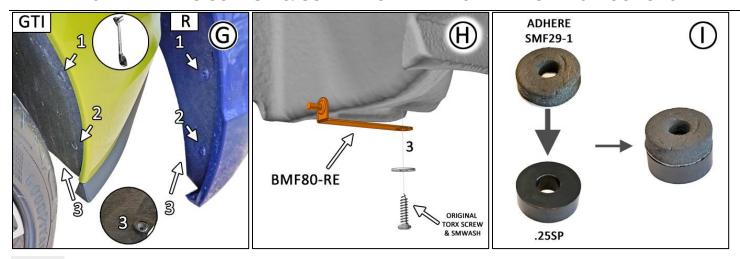

# **REAR MUD FLAP INSTALLATION**

1 REAR FLAP BRACKET & HARDWARE → BMF80-RE; 2 x .25SP; 2 x 1.5SS6TR; 2 x SMF29-1; 2 x SMWASH; 1 x SSLNUT

**FIGURE G** Remove OEM fender liner fasteners 1 - 3.

FIGURE H Install BMF80-RE into mount 3 with original screw and SMWASH.

FIGURE I Adhere SMF29-1 to .25SP.

3.13.2022 V.2

## 2022+ VW MK8 GOLF GTI & GOLF R MUD FLAP INSTALLATION INSTRUCTIONS

FIGURE J SMF29-1 and .25SP mounts behind flap, against inner liner. Place 1.5SS6TR and SMWASH through flap and .25SP.

**FIGURE K** Logo-side of flap facing liner, locate OEM clip mounts 1 and 2 behind liner then fasten 1.5SS6TR LONG SCREW into both. Install SMWASH and SSLNUT on mount 3 BMF80-RE stud. Do not fully tighten.