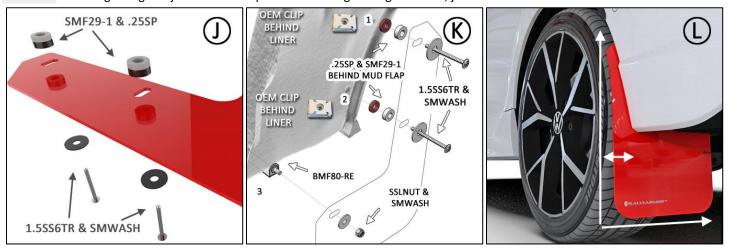

## 2022+ VW MK8 GOLF GTI & GOLF R MUD FLAP INSTALLATION INSTRUCTIONS

FIGURE J SMF29-1 and .25SP mounts behind flap, against inner liner. Place 1.5SS6TR and SMWASH through flap and .25SP.

**FIGURE K** Logo-side of flap facing liner, locate OEM clip mounts 1 and 2 behind liner then fasten 1.5SS6TR LONG SCREW into both. Install SMWASH and SSLNUT on mount 3 BMF80-RE stud. Do not fully tighten.

FIGURE L Make slight angle adjustments to flap before hand-tightening fasteners, just until seated.

Content and images are copyright of Rally Armor® LLC

3.13.2022 V.2