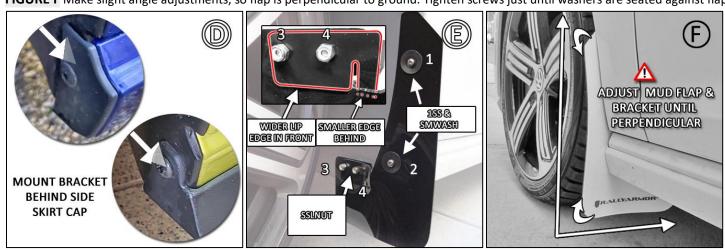

**FIGURE D** Install lower portion of BMF37-LF/RF bracket under side skirt cap. SMF29-3 should touch fender liner. Repeat and adjust Figure B as needed.

**FIGURE E** Align mud flap over bracket stud mounts 3 and 4. Place 37COVER over studs and mud flap, positioning wide lip over front of flap, narrow lip behind flap. Loosely thread SSLNUT over studs. Not tightening fully, install 1SS SCREW and WASHER on mounts 1 and 2. **FIGURE F** Make slight angle adjustments, so flap is perpendicular to ground. Tighten screws just until washers are seated against flap.