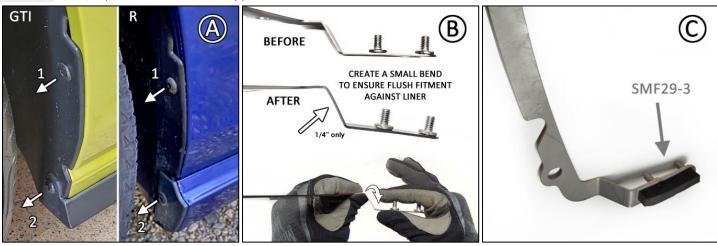

FIGURE A Use a T-25 Torx bit to remove fender liner screws 1 and 2.

FIGURE B Studs facing away, bend angle section of BMF37-LF/RF bracket about 1/4" or 6mm. Adjust bracket to seat flush to liner.

FIGURE C Adhere spacer SMF29-3 on the opposite side of the two-stud section of the bracket.

**FIGURE D** Install lower portion of BMF37-LF/RF bracket under side skirt cap. SMF29-3 should touch fender liner. Repeat and adjust Figure B as needed.

**FIGURE E** Align mud flap over bracket stud mounts 3 and 4. Place 37COVER over studs and mud flap, positioning wide lip over front of flap, narrow lip behind flap. Loosely thread SSLNUT over studs. Not tightening fully, install 1SS SCREW and WASHER on mounts 1 and 2. **FIGURE F** Make slight angle adjustments, so flap is perpendicular to ground. Tighten screws just until washers are seated against flap.